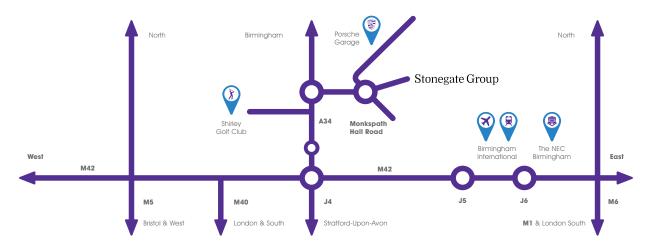

# **Directions**

# Stonegate Group, 3 Monkspath Hall Road, Solihull, West Midlands, B90 4SJ

#### Directions by Car from the M1 (Northbound)

- Take the M1 North towards Milton Keynes & Rugby
- Leave the M1 at Junction 19 to join the M6 towards Birmingham
- At junction 4, take the M42 South exit to M5/Birmingham S
- Leave the M42 at Junction 4
- Take the A34 towards Shirley
- Straight over the Tesco Roundabout
- Right at the next Roundabout
- Straight across the next roundabout (Stonegate Group is now on your right)
- Turn right, turning into the Stonegate Group car park

#### Directions by Car from the M1 (Southbound)

- Take the M1 South towards Nottingham
- Leave the M1 at Junction 23A to join the A42 towards Birmingham merging in to the M42
- Leave the M42 at Junction 4
- Take the A34 towards Shirley
- Straight over the Tesco Roundabout
- Right at the next Roundabout
- Straight across the next roundabout (Stonegate Group is now on your right)
- Turn right, turning into the Stonegate Group car park

#### Directions by Car from the M6 (Northbound)

- Take the M6 North towards Birmingham
- At junction 4, take the M42 South exit to M5/Birmingham S
- Leave the M42 at Junction 4
- Take the A34 towards Shirley
- Straight over the Tesco Roundabout
- Right at the next Roundabout
- Straight across the next roundabout (Stonegate Group is now on your right)
- Turn right, turning into the Stonegate Group car park

### Directions by Car from the M6 (Southbound)

- Take the M6 south towards Birmingham
- At junction 11, take the M6 Toll South (charges will apply)
- Merge on to the M42 at Junction 8
- Leave the M42 at Junction 4
- Take the A34 towards Shirley
- Straight over the Tesco Roundabout
- Right at the next Roundabout
- Straight across the next roundabout (Stonegate Group is now on your right)
- Turn right, turning into the Stonegate Group car park

#### Directions by Car from the M5 (Northbound)

- Take the M5 north towards Birmingham
- Leave the M5 at Junction 4a to join the M42
- Leave the M42 at Junction 4
- Take the A34 towards Shirley
- Straight over the Tesco Roundabout
- Right at the next Roundabout
- Straight across the next roundabout (Stonegate Group is now on your right)
- Turn right, turning into the Stonegate Group car park

## Directions by Car from the M5 (Southbound)

- Take the M5 north towards Bromsgrove & Worcester
- Leave the M5 at Junction 4a to join the M42Leave the M42 at Junction 4
- Take the A34 towards Shirley
- Straight over the Tesco Roundabout
- Right at the next Roundabout
- Straight across the next roundabout (Stonegate Group, is now on your right)
- Turn right, turning into the Stonegate Group car park

#### Directions by Car from the M40 (Northbound)

- Take the M40 north towards Birmingham
- Merge onto the M42 North
- Leave the M42 at Junction 4
- Take the A34 towards ShirleyStraight over the Tesco Roundabout
- Right at the next Roundabout
- Straight across the next roundabout (Stonegate Group is now on your right)
- Turn right, turning into the Stonegate Group car park